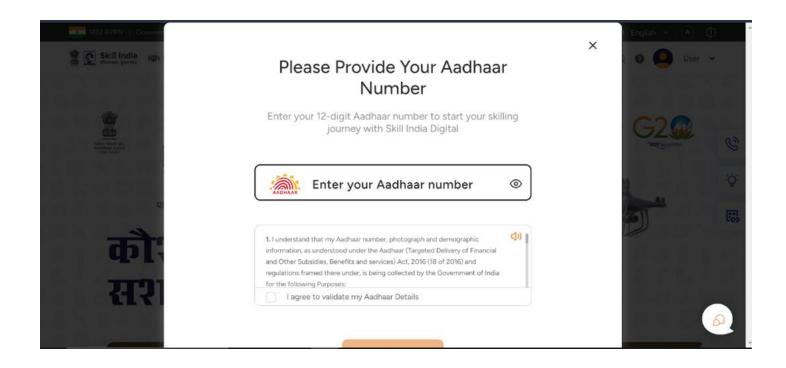

4. Enter your Aadhaar Card details for e-KYC.

## Note: Mark the check box before submitting the details.

5. OTP will be triggered to the Aadhaar linked Mobile number. Enter the OTP sent to the Mobile Number.

|                       |                                                                                       | location 👻 🌐 English 👻 ( )                                                                                       |
|-----------------------|---------------------------------------------------------------------------------------|------------------------------------------------------------------------------------------------------------------|
| Skill India IO1 Scher | nns 👻 🔜 Recommendation 📚 Bill Courses 🚔 Job Exchange 🧿 Skill Centre 🦊 Skill India Map | i 🔥 Q 🛛 🙆 User 🛩                                                                                                 |
| Home // User Profile  | - Back                                                                                | ×                                                                                                                |
| 1                     | Enter OTP to Verify Aadhaar                                                           |                                                                                                                  |
| Personal Information  | Enter six digit number received on your mobile                                        |                                                                                                                  |
| Longuage              |                                                                                       |                                                                                                                  |
| Education             |                                                                                       | Construction of the second s |
| Experience :          | 🗿 01:24s Resend                                                                       | р.                                                                                                               |
| Disability            |                                                                                       |                                                                                                                  |
| Documents             | VERIFY                                                                                |                                                                                                                  |
| Family                | Communication Address                                                                 | <u></u>                                                                                                          |