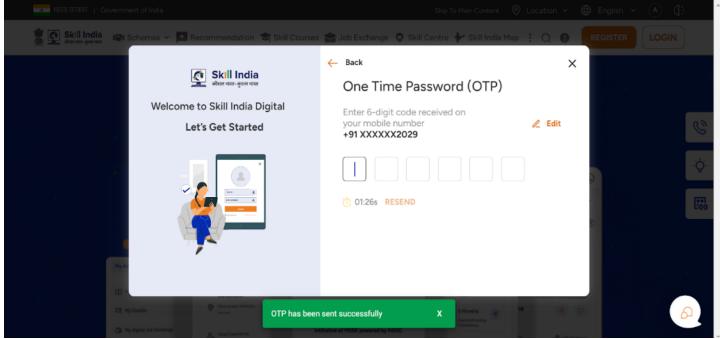

Visit the link: https://www.skillindiadigital.gov.in/home

- 1. <u>Click on Register in case of a New User.</u>
  - a. Login (If already registered)

2. Enter the OTP triggered on the Mobile number that you have used during registration.

3. Set Account Password/PIN. (This PIN will be used to Access the portal).

| 「「「」」「「「「「「「「」」」「Government of India                                                                                                                                                                                                                                                                                                                                                                                                                                                                                                                                                                                                                                                                                                                                                                                                                                                                                                                                                                                                                                                                                                                                                                                                                                                                                                                                                                                                                                                                                                                                                                                                                                                                                                                                                                                                                                                                                                                                                                                                                                                                                                 | Skip To Main Content 💿 Location 🛩 🌐 English 🛩 🚯 🌓                         |
|--------------------------------------------------------------------------------------------------------------------------------------------------------------------------------------------------------------------------------------------------------------------------------------------------------------------------------------------------------------------------------------------------------------------------------------------------------------------------------------------------------------------------------------------------------------------------------------------------------------------------------------------------------------------------------------------------------------------------------------------------------------------------------------------------------------------------------------------------------------------------------------------------------------------------------------------------------------------------------------------------------------------------------------------------------------------------------------------------------------------------------------------------------------------------------------------------------------------------------------------------------------------------------------------------------------------------------------------------------------------------------------------------------------------------------------------------------------------------------------------------------------------------------------------------------------------------------------------------------------------------------------------------------------------------------------------------------------------------------------------------------------------------------------------------------------------------------------------------------------------------------------------------------------------------------------------------------------------------------------------------------------------------------------------------------------------------------------------------------------------------------------|---------------------------------------------------------------------------|
| 🚆 🧕 Skill India 🛛 😰 Schemen v 🖾 Recommendation 🗢 Sett Courses                                                                                                                                                                                                                                                                                                                                                                                                                                                                                                                                                                                                                                                                                                                                                                                                                                                                                                                                                                                                                                                                                                                                                                                                                                                                                                                                                                                                                                                                                                                                                                                                                                                                                                                                                                                                                                                                                                                                                                                                                                                                        | 🗢 Joh Evchannes 🤷 Shil Contro 🏄 Shil Ionia Man 🗄 🔿 🔿 🦷 🥂 RECISTER 🛛 LOGIN |
| <b>Skill India</b><br>Welcome to Skill India Digital<br>Let's Get Started                                                                                                                                                                                                                                                                                                                                                                                                                                                                                                                                                                                                                                                                                                                                                                                                                                                                                                                                                                                                                                                                                                                                                                                                                                                                                                                                                                                                                                                                                                                                                                                                                                                                                                                                                                                                                                                                                                                                                                                                                                                            | Set Account Password Enter Password Confirm Password                      |
| Provide<br>E2 Hoc Charters C. And Concernent Statistics<br>(2) Hy Departs into Interlange<br>(2) Statistics and (2) Statistics and (2 | SET                                                                       |