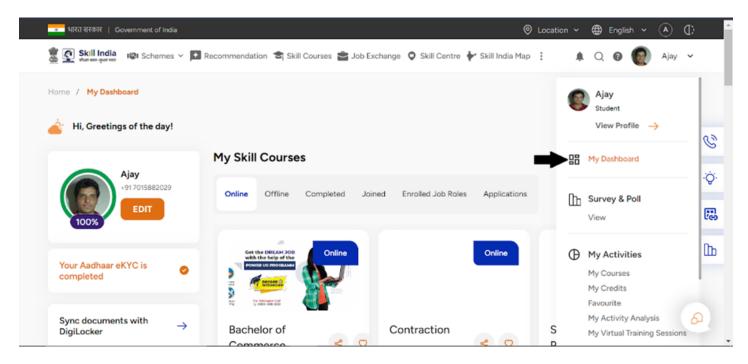

You will be directed to Home Dashboard from where candidate can apply for Schemes/Skill Courses.

6. Click on **My Dashboard** available under the (Name tab on the right side of the dashboard) to check for all Skill Courses available on the portal.