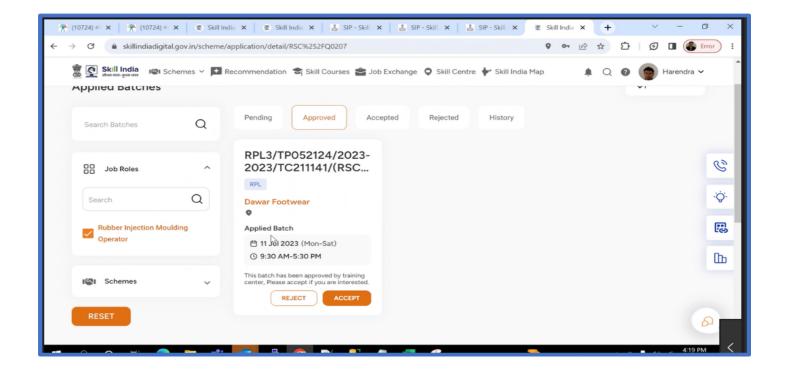

19. After which it will reflect under the candidate login **My Dashboard** >> **Applications** >> **Approved** section of Candidate's login.

20. Once the candidate Accept the invite request will be moved to Accepted Tab available on **My Dashboard** >> **Applications** >> **Accepted** section.