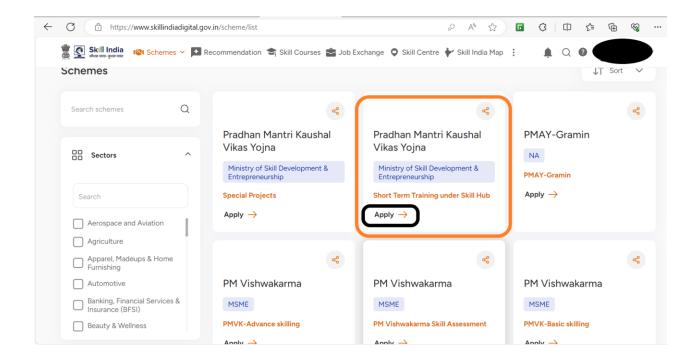

## Note: You can search from the search box for the Scheme & Sector you want to apply.

8. Click on Apply in the Interested Scheme as per requirements.

Note: All the details of the Particular Scheme & Particular Job Role under the scheme will be visible for which you can apply.