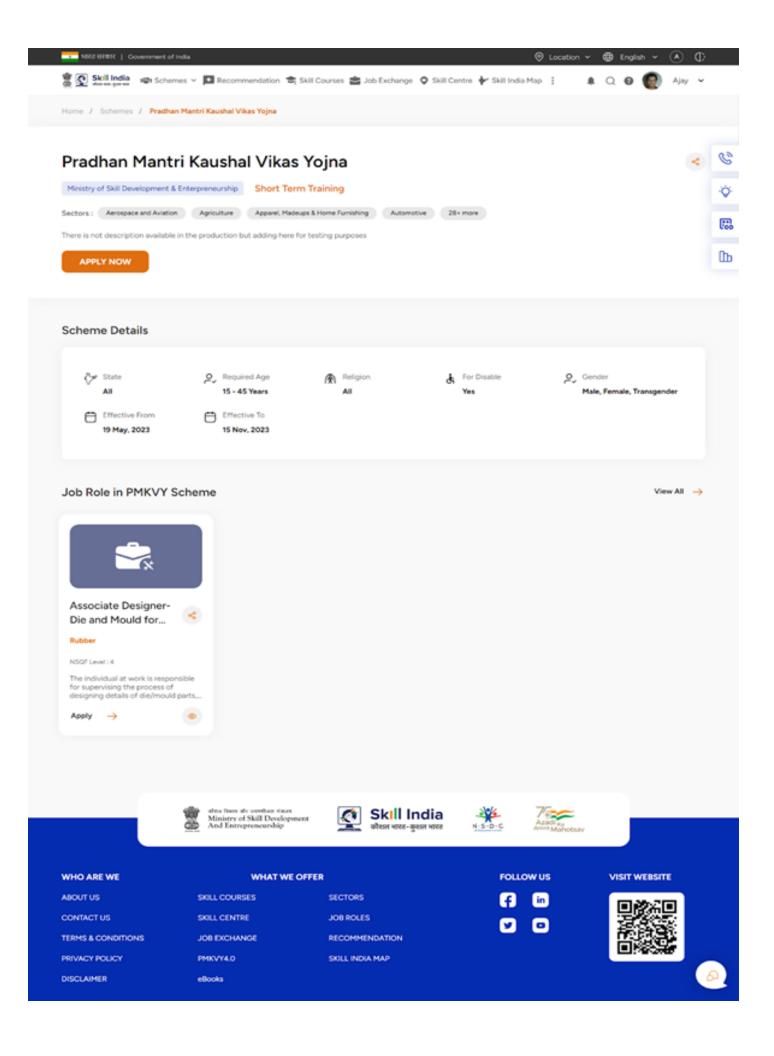

## Note: You can search from the search box for the Scheme & Sector you want to apply.

8. Click on Apply in the Interested Scheme as per requirements.

Note: All the details of the Particular Scheme & Particular Job Role under the scheme will be visible for which you can apply.

9. Click on Apply Button

Note: Information about the Batches under the Particular Job Role will be reflected with the Batch ID, Location, & Training Centre details.

10. Candidates can select maximum up to 5 batches for which He or She wants to show interest.