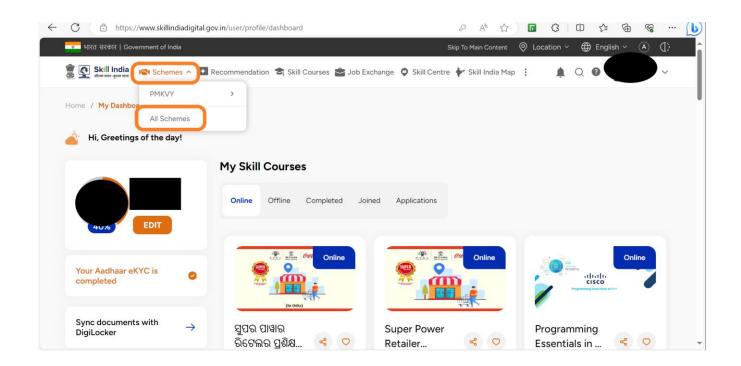

You will be directed to Home Dashboard from where candidate can apply for Schemes/Skill Courses.

6. Click on **My Dashboard** available under the (Name tab on the right side of the dashboard) to check for all Skill Courses available on the portal.

7. Click on **PMKVY 4.0** to view all the schemes under PMKVY 4.0.